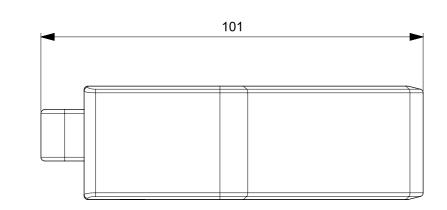

## All measurements in millimeter

| All fricasarchi        | cits in millineter               |               |               |                         |
|------------------------|----------------------------------|---------------|---------------|-------------------------|
|                        |                                  |               |               | PART NAME VERSION       |
|                        |                                  |               | Tub           | eholder <mark>01</mark> |
| MATERIAL               | GENERAL TOLERANCES               |               | DRAWING       | DATE                    |
| ABS                    | DIN ISO 2768-mK                  | p0364-00      | 120a-d1       | 10.12.2020              |
| SURFACE                | MASS                             | p0301 00      | 10.12.2020    |                         |
|                        | 77,1 g                           |               | PRODUCT NAME  | USAGE                   |
| COLOR                  | VOLUME<br>73'470 mm <sup>3</sup> | Volaser       |               |                         |
| 62                     | W2Q                              | Rele          | eased for se  | ries production         |
| eawag aquatic research |                                  | DESIGNED BY   | AUTHO         | OR CHECKED              |
|                        |                                  | Tribecraft AG | T. Zimmermanı | n A. Lenzi              |