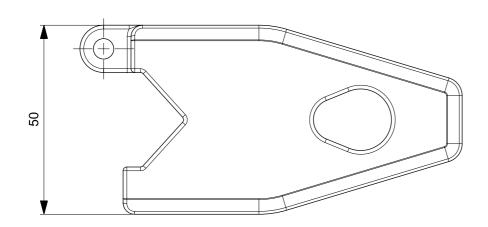

## All measurements in millimeter

| All fricasarchi        | cits in millineter               |               |               |                         |
|------------------------|----------------------------------|---------------|---------------|-------------------------|
|                        |                                  |               |               | PART NAME VERSION       |
|                        |                                  |               | Tub           | eholder <mark>01</mark> |
| MATERIAL               | GENERAL TOLERANCES               |               | DRAWING       | DATE                    |
| ABS                    | DIN ISO 2768-mK                  | p0364-00      | 120a-d1       | 10.12.2020              |
| SURFACE                | MASS                             | p0301 00      | 10.12.2020    |                         |
|                        | 77,1 g                           |               | PRODUCT NAME  | USAGE                   |
| COLOR                  | VOLUME<br>73'470 mm <sup>3</sup> | Volaser       |               |                         |
| 62                     | W2Q                              | Rele          | eased for se  | ries production         |
| eawag aquatic research |                                  | DESIGNED BY   | AUTHO         | OR CHECKED              |
|                        |                                  | Tribecraft AG | T. Zimmermanı | n A. Lenzi              |