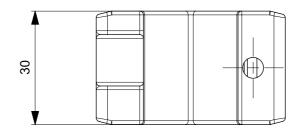

## All measurements in millimeter

| All fricasarchi        | cits in millineter               |               |               |                         |
|------------------------|----------------------------------|---------------|---------------|-------------------------|
|                        |                                  |               |               | PART NAME VERSION       |
|                        |                                  |               | Tub           | eholder <mark>01</mark> |
| MATERIAL               | GENERAL TOLERANCES               |               | DRAWING       | DATE                    |
| ABS                    | DIN ISO 2768-mK                  | p0364-00      | 120a-d1       | 10.12.2020              |
| SURFACE                | MASS                             | p0301 00      | 10.12.2020    |                         |
|                        | 77,1 g                           |               | PRODUCT NAME  | USAGE                   |
| COLOR                  | VOLUME<br>73'470 mm <sup>3</sup> | Volaser       |               |                         |
| 62                     | W2Q                              | Rele          | eased for se  | ries production         |
| eawag aquatic research |                                  | DESIGNED BY   | AUTHO         | OR CHECKED              |
|                        |                                  | Tribecraft AG | T. Zimmermanı | n A. Lenzi              |