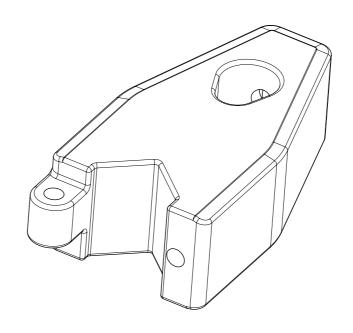

## All measurements in millimeter

| All fricasarchi        | cits in millineter               |               |               |                         |
|------------------------|----------------------------------|---------------|---------------|-------------------------|
|                        |                                  |               |               | PART NAME VERSION       |
|                        |                                  |               | Tub           | eholder <mark>01</mark> |
| MATERIAL               | GENERAL TOLERANCES               |               | DRAWING       | DATE                    |
| ABS                    | DIN ISO 2768-mK                  | p0364-00      | 120a-d1       | 10.12.2020              |
| SURFACE                | MASS                             | p0301 00      | 10.12.2020    |                         |
|                        | 77,1 g                           |               | PRODUCT NAME  | USAGE                   |
| COLOR                  | VOLUME<br>73'470 mm <sup>3</sup> | Volaser       |               |                         |
| 62                     | W2Q                              | Rele          | eased for se  | ries production         |
| eawag aquatic research |                                  | DESIGNED BY   | AUTHO         | OR CHECKED              |
|                        |                                  | Tribecraft AG | T. Zimmermanı | n A. Lenzi              |